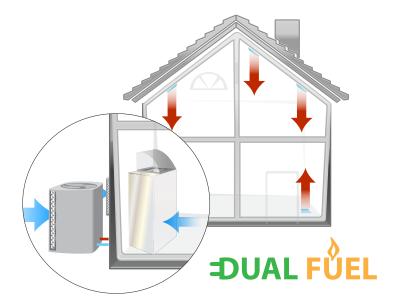

### **Dual Fuel Compatible**

For even greater efficiency, this furnace can be paired with an electric heat pump. Called a Dual Fuel System, this combination minimizes heating costs by seamlessly alternating between the two energy sources, depending on outdoor conditions.