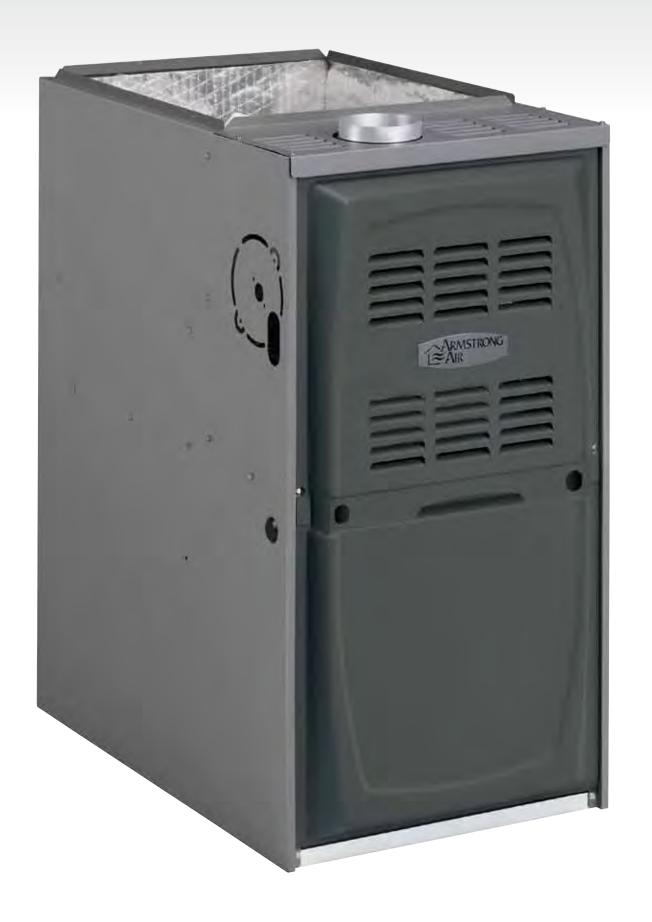

# 80% Efficient

Gas Furnace

# **80% Efficient Gas Furnace**

featuring single stage heat and direct drive motor

#### **DURABILITY**

We set the new standard for durability

**Aluminized Heat Exchanger:** Resists corrosion and maintains long lasting performance.

**Clamshell Heat Exchanger:** Designed to provide quiet start-up and even temperatures.

#### COMFORT

A decision you will be comfortable with

**Single Stage Heat and Direct Drive Motor:** Ensures reliable heat output to maintain even temperatures.

#### Just listen to how quiet it is

**Insulated Cabinet:** Prevents loss of warm air while reducing the noise from the motor.

**Anti-Vibration Blower Assembly:** Reduces noise typically associated with starts and stops.