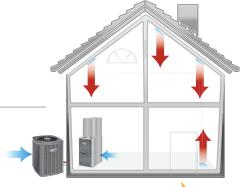

Warranty applies to residential applications only. See full warranty at www.alliedair.com for terms, conditions and exclusions.

Uses efficient balance between two energy sources: A Heat Pump & A Furnace

Each of our Furnaces are built to be compatible as a Dual Fuel system - giving you more opportunities for energy efficiency and saving money.

http://www.armstrongair.com/dualfuel

Due to our policy of continuous improvement, specifications are subject to change without notice.