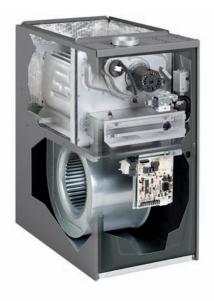

# 80% Efficient Gas Furnace

**A801E** ARMSTRONG

\*\*There's comfort in strength

#### A decision you will be comfortable with

Single-Stage Heat and High Efficiency Motor: Ensures reliable heat output to maintain even temperatures.

**Electronic Control System:** Controls every function of the furnace with digital accuracy to keep your home comfortable.

#### We set the new standard for durability

Clamshell Heat Exchanger: Designed to provide quiet start-up and even temperatures. 100% Run-Tested in Factory: Each unit undergoes a thorough, rigorous inspection and performance test before leaving the factory.

#### Just listen to how quiet it is

**Anti-Vibration Blower Assembly:** Reduces noise typically associated with starts and stops.

Quiet Combustion Technology: Allows the burners to operate at a lower firing rate which reduces noise while the furnace is running.