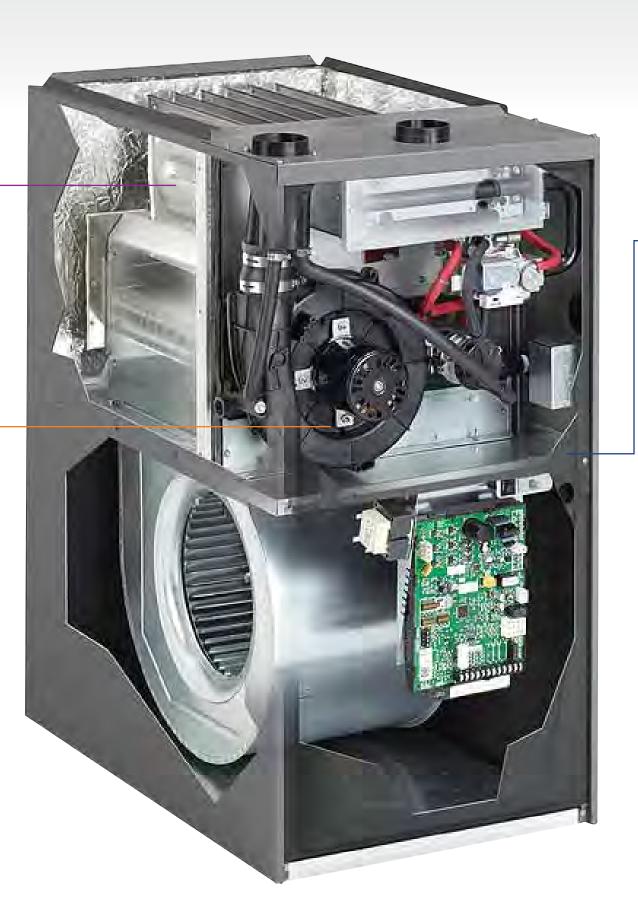

#### **DURABILITY**

We set the new standard for durability

**Aluminized Heat Exchanger:** Resists corrosion and maintains long lasting performance.

**Clamshell Heat Exchanger:** Designed to provide quiet start-up and even temperatures.

**100% Run-Tested in Factory:** Each unit undergoes a thorough rigorous inspection and performance test before leaving the factory.

#### **Single Stage Heat and Direct Drive Motor:**

Ensures reliable heat output to maintain even temperatures.

#### QUIET

Just listen to how quiet it is

Sealed Service Doors: Reduces air and burner noise.

**Anti-Vibration Blower Assembly:** Reduces noise typically associated with starts and stops.

# **Armstrong Air Reliability**

All of our units are 100% factory run tested before they are delivered to our customers. Our heat exchanger life cycle testing exceeds the minimum ANSI requirement standards by three times.