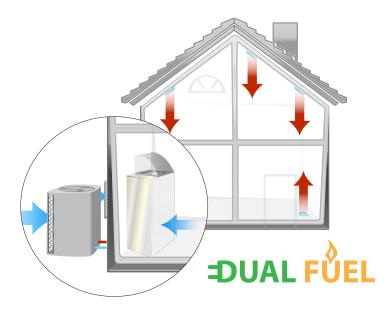

## **Dual Fuel Compatible**

For even greater efficiency, this furnace can be paired with an electric heat pump. Called a Dual Fuel System, this combination minimizes heating costs by seamlessly alternating between the two energy sources, depending on outdoor conditions.